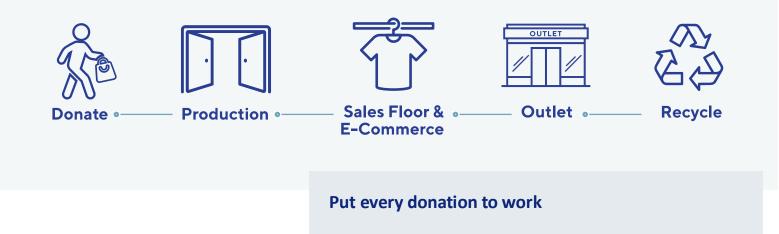

#### HOW DONATIONS GO THROUGH THE SYSTEM

Build loyalty to Goodwill

"Over the next five years, we're shifting our focus from individual employment to systemic inclusivity. Our roadmap aims to lead the charge in New York and New Jersey, fostering an environment where inclusivity isn't just welcomed, but celebrated."